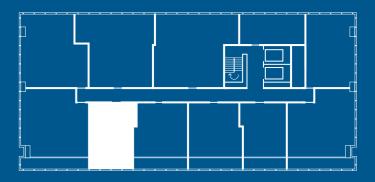

### **<u>1 Bed Apartment</u>**

1 Bedroom apartment, South facing with internal terrace. Levels 25 - 37

Levels 25 - 37 Apartments 2504 - 3704

### **Apartment Schedule**

| Living                  |
|-------------------------|
| Kitchen                 |
| Bedroom (inc. dressing) |
| Bathroom                |
| Terrace                 |

2.9m x 4.5m 09' 06" x 14' 09" 2.5m x 2.5m 08' 02" x 08' 02" 2.5m x 4.5m 08' 02" x 14' 09" 1.7m x 2.5m 05' 07" x 08' 02" 5.7m x 1.5m 18' 08" x 05' 03"