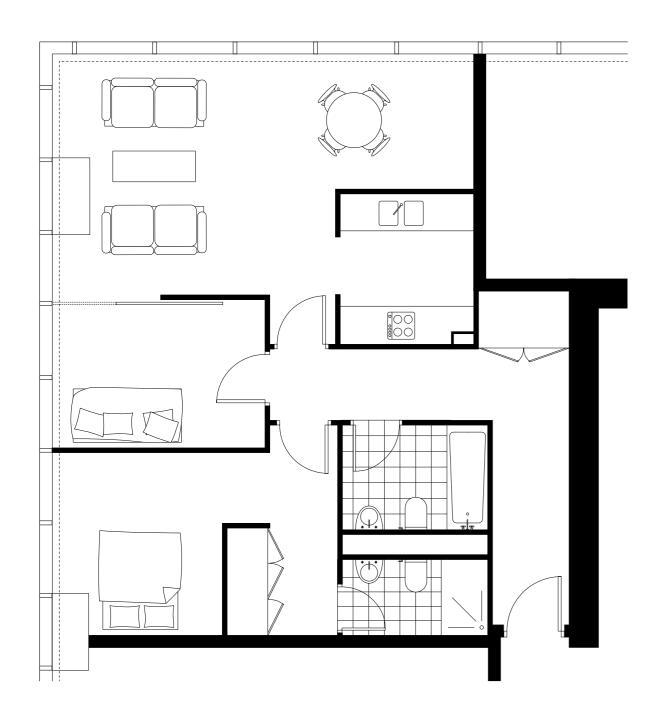

### **<u>1 Bed Apartment</u>**

1 Bedroom apartment, South facing with internal terrace. Levels 25 - 37

Levels 25 - 37 Apartments 2504 - 3704

### **Apartment Schedule**

| Living                  |
|-------------------------|
| Kitchen                 |
| Bedroom (inc. dressing) |
| Bathroom                |
| Terrace                 |

2.9m x 4.5m 09' 06" x 14' 09" 2.5m x 2.5m 08' 02" x 08' 02" 2.5m x 4.5m 08' 02" x 14' 09" 1.7m x 2.5m 05' 07" x 08' 02" 5.7m x 1.5m 18' 08" x 05' 03"