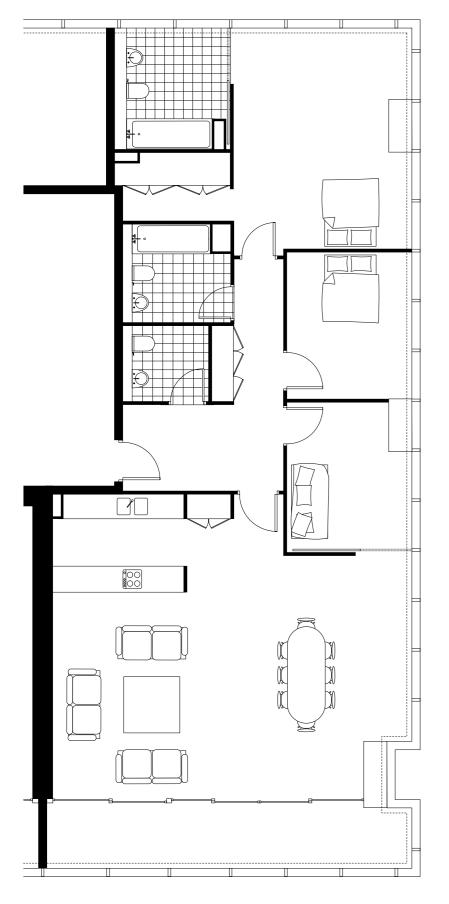

### **<u>3 Bed Penthouse</u>**

3 Bedroom, 3 Bathroom penthouse apartment, with views North and East over Manchester city centre and South with internal terrace. Levels 42 - 46

Levels 42 - 46 Penthouses 4202 - 4602

# <u>Key to Floorplates</u>

| Living & Kitchen | 8.5m x 7.2m     | 27' 11" x 23' 07" |
|------------------|-----------------|-------------------|
| Main Bedroom     | $4.2m \ge 5.3m$ | 13' 09" x 17' 05" |
| Dressing         | 2.3m x 1.5m     | 07' 07" x 04' 11" |
| En-Suite         | 2.2m x 2.8m     | 07' 03" x 09' 02" |
| Bedroom 2        | 2.9m x 3.5m     | 09' 06" x 11' 06" |
| Bathroom 2       | 2.0m x 2.5m     | 06' 07" x 08' 02" |
| Bedroom 3        | 2.9m x 3.6m     | 09' 06" x 11' 10" |
| WC               | 1.4m x 1.9m     | 04' 07" x 06' 03" |
| Terrace          | 8.7m x 1.5m     | 28' 07" x 04' 11" |
|                  |                 |                   |