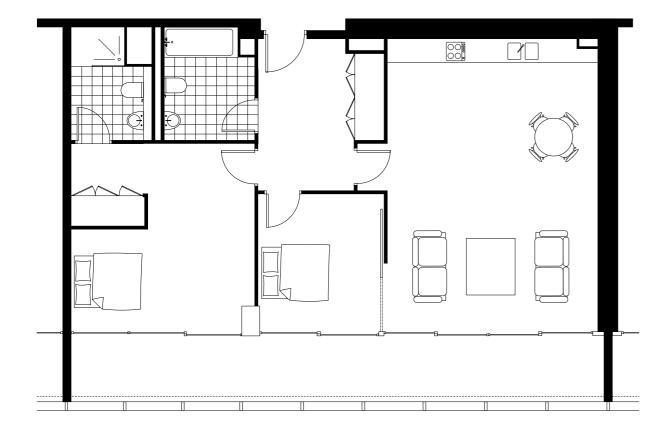

### **Studio Apartment**

Studio apartment with views over Manchester City Centre. Floors 25 - 46

# Key to Floorplates

| Living & Kitchen |  |
|------------------|--|
| Bedroom          |  |
| Bathroom         |  |
| WC               |  |

| 3.5m x 3.7m | 11' 06" x 12' 02" |
|-------------|-------------------|
| 2.8m x 2.1m | 09' 02" x 06' 11" |
| l.3m x 1.8m | 04' 03" x 05' 11" |
| l.3m x 1.5m | 04' 03" x 04' 11" |