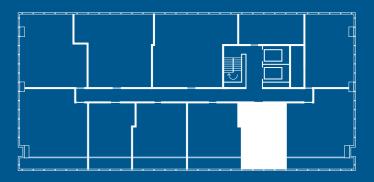

#### Beetham Tower Studio Apartment

Levels 42 - 46 Apartments 4201 - 4601

Levels 38 - 41 Apartments 3801 - 4101

Levels 25 - 37 Apartments 2501 - 3701

### **Studio Apartment**

Studio apartment with views over Manchester City Centre. Floors 25 - 46

# Key to Floorplates

| Living & Kitchen |  |
|------------------|--|
| Bedroom          |  |
| Bathroom         |  |
| WC               |  |

| 3.5m x 3.7m | 11' 06" x 12' 02" |
|-------------|-------------------|
| 2.8m x 2.1m | 09' 02" x 06' 11" |
| l.3m x 1.8m | 04' 03" x 05' 11" |
| l.3m x 1.5m | 04' 03" x 04' 11" |