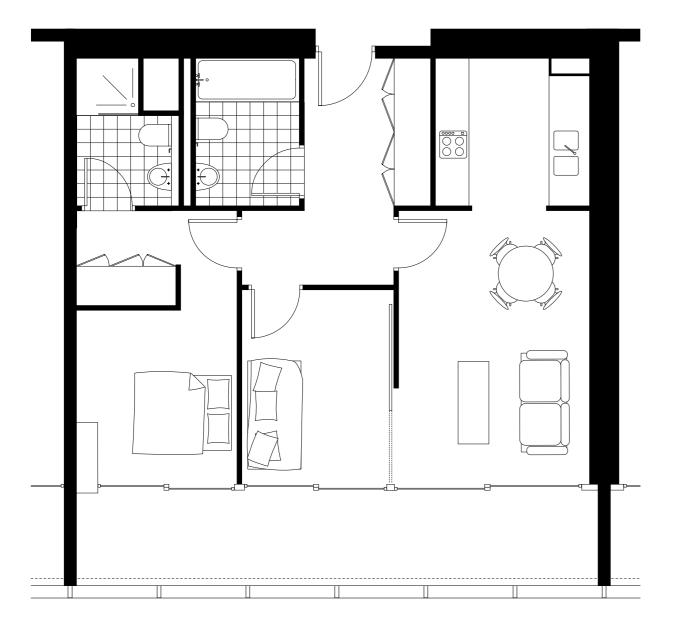

### **<u>2 Bed Apartment</u>**

2 Bedroom, 2 Bathroom apartment, South facing with internal terrace. Levels 38 - 41 Levels 38 - 41 Apartments 3804 - 4104

# Key to Floorplates

| Living       | 2.9m x 4.5m | 09' 06" x 14' 09" |
|--------------|-------------|-------------------|
| Kitchen      | 2.3m x 2.5m | 07' 07" x 08' 02" |
| Main Bedroom | 2.8m x 4.4m | 09' 02" x 14' 05" |
| En-Suite     | 2.0m x 2.4m | 06' 07" x 07' 10" |
| Bedroom 2    | 2.5m x 3.2m | 08' 02" x 10' 06" |
| Bathroom 2   | 1.7m x 2.4m | 05' 07" x 07' 10" |
| Terrace      | 8.6m x 1.5m | 28' 03" x 04' 11" |