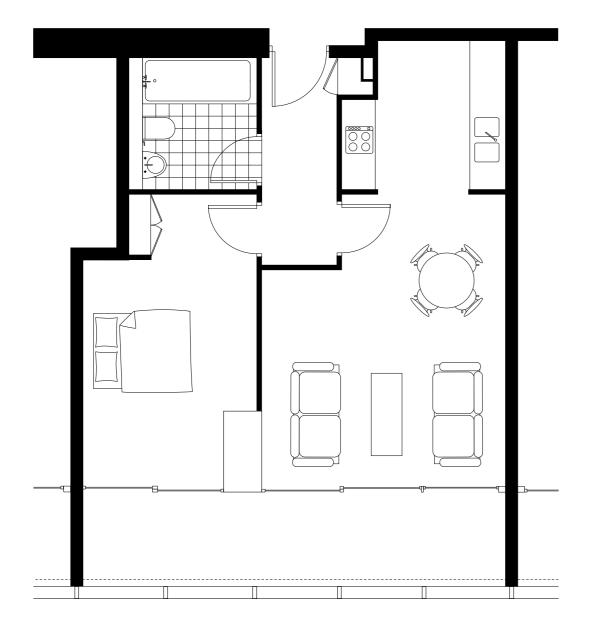

### **Studio Apartment**

Studio apartment with views over Manchester City Centre. Floors 25 - 46

# Key to Floorplates

| Living & Kitchen |  |
|------------------|--|
| Bedroom          |  |
| Bathroom         |  |
| WC               |  |

| 3.5m x 3.7m | 11' 06" x 12' 02" |
|-------------|-------------------|
| 2.8m x 2.1m | 09' 02" x 06' 11" |
| l.3m x 1.8m | 04' 03" x 05' 11" |
| l.3m x 1.5m | 04' 03" x 04' 11" |