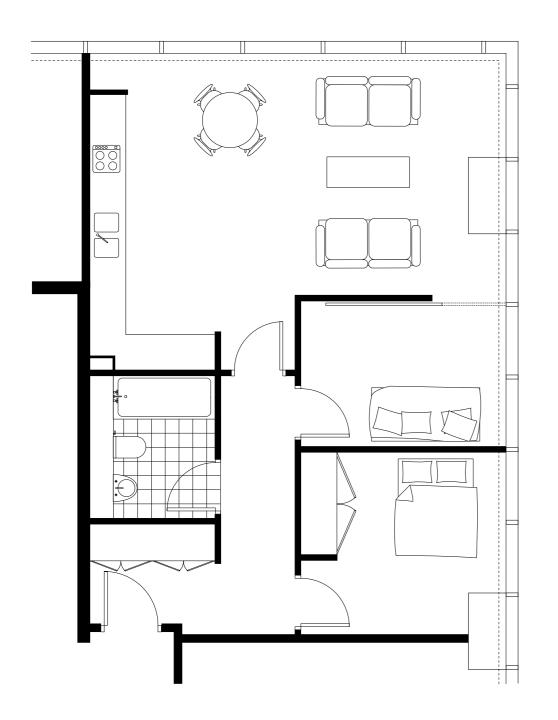

### **<u>1 Bed Apartment</u>**

1 Bedroom apartment, South facing with internal terrace. Levels 25 - 37

Levels 25 - 37 Apartments 2504 - 3704

### **Apartment Schedule**

| Living                  |
|-------------------------|
| Kitchen                 |
| Bedroom (inc. dressing) |
| Bathroom                |
| Terrace                 |

2.9m x 4.5m 09' 06" x 14' 09" 2.5m x 2.5m 08' 02" x 08' 02" 2.5m x 4.5m 08' 02" x 14' 09" 1.7m x 2.5m 05' 07" x 08' 02" 5.7m x 1.5m 18' 08" x 05' 03"