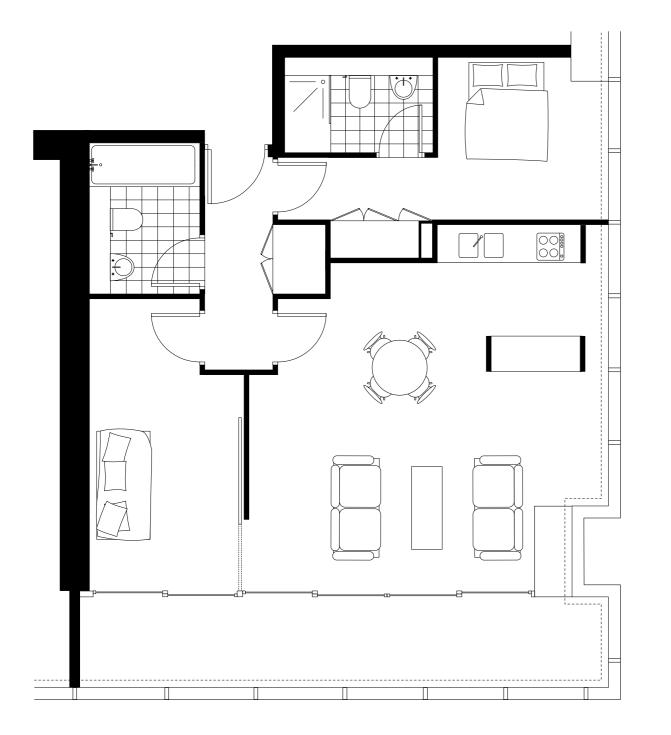

### **Studio Apartment**

Studio apartment with views over Manchester City Centre. Floors 25 - 46

# Key to Floorplates

| Living & Kitchen |  |
|------------------|--|
| Bedroom          |  |
| Bathroom         |  |
| WC               |  |

| 3.5m x 3.7m | 11' 06" x 12' 02" |
|-------------|-------------------|
| 2.8m x 2.1m | 09' 02" x 06' 11" |
| l.3m x 1.8m | 04' 03" x 05' 11" |
| l.3m x 1.5m | 04' 03" x 04' 11" |