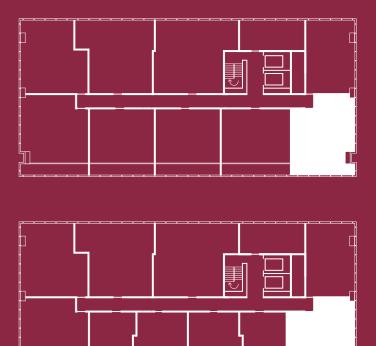

#### Beetham Tower Studio Apartment

Levels 42 - 46 Apartments 4201 - 4601

Levels 38 - 41 Apartments 3801 - 4101

Levels 25 - 37 Apartments 2501 - 3701

### **Studio Apartment**

Studio apartment with views over Manchester City Centre. Floors 25 - 46