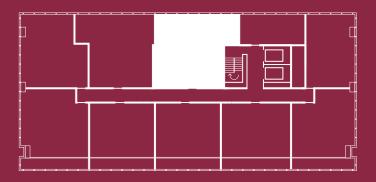

### **Studio Apartment**

Studio apartment with views over Manchester City Centre. Floors 25 - 46

# Key to Floorplates

| Living & Kitchen |  |
|------------------|--|
| Bedroom          |  |
| Bathroom         |  |
| WC               |  |

| 3.5m x 3.7m | 11' 06" x 12' 02" |
|-------------|-------------------|
| 2.8m x 2.1m | 09' 02" x 06' 11" |
| l.3m x 1.8m | 04' 03" x 05' 11" |
| l.3m x 1.5m | 04' 03" x 04' 11" |