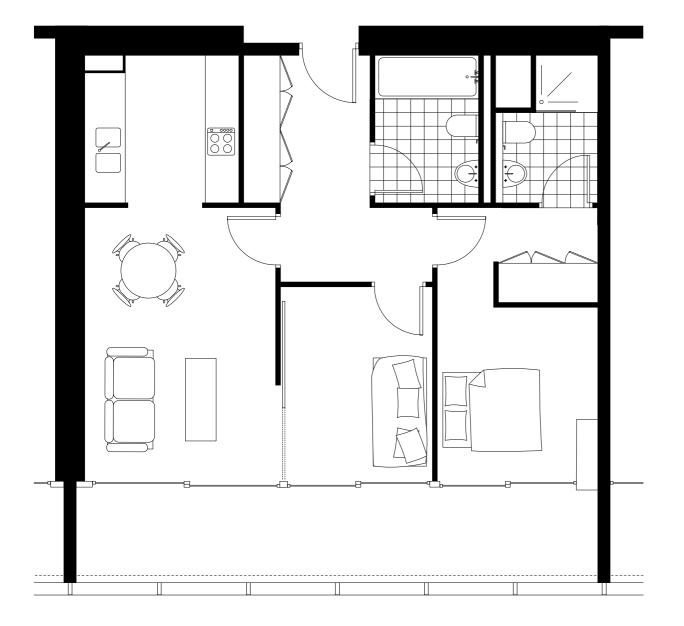

### **<u>1 Bed Apartment</u>**

1 Bedroom apartment, South facing with internal terrace. Levels 25 - 37

Levels 25 - 37 Apartments 2504 - 3704

### **Apartment Schedule**

| Living                  |
|-------------------------|
| Kitchen                 |
| Bedroom (inc. dressing) |
| Bathroom                |
| Terrace                 |

2.9m x 4.5m 09' 06" x 14' 09" 2.5m x 2.5m 08' 02" x 08' 02" 2.5m x 4.5m 08' 02" x 14' 09" 1.7m x 2.5m 05' 07" x 08' 02" 5.7m x 1.5m 18' 08" x 05' 03"