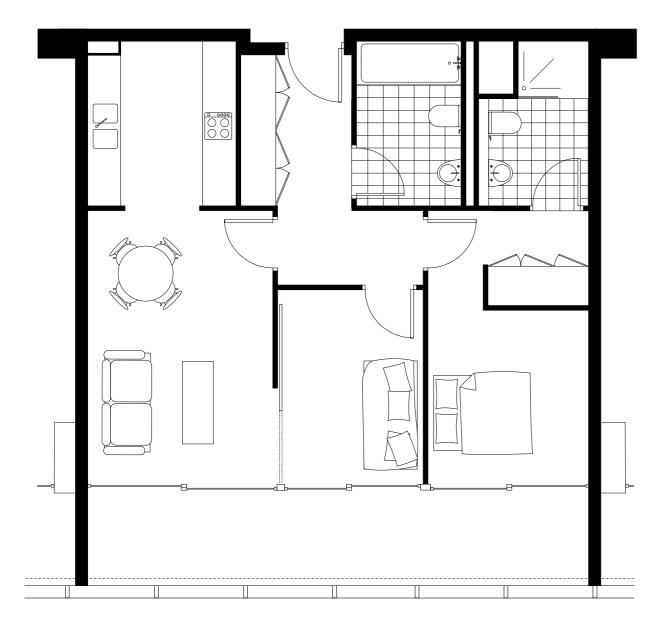

### **<u>2 Bed Apartment</u>**

2 Bedroom, 2 Bathroom apartment, South facing with internal terrace. Levels 38 - 41

Levels 38 - 41 Apartments 3805 - 4105

### **Apartment Schedule**

| Living       |
|--------------|
| Kitchen      |
| Main Bedroom |
| En-Suite     |
| Bedroom 2    |
| Bathroom 2   |
| Terrace      |

2.8m x 4.5m 09' 02" x 14' 09" 2.3m x 2.7m 07' 07" x 08' 10" 2.6m x 4.4m 08' 06" x 14' 05" 1.8m x 2.7m 05' 11" x 08' 10" 2.5m x 3.1m 08' 02" x 10' 02" 1.7m x 2.7m 05' 07" x 08' 10" 8.2m x 1.5m 26' 11" x 04' 11"