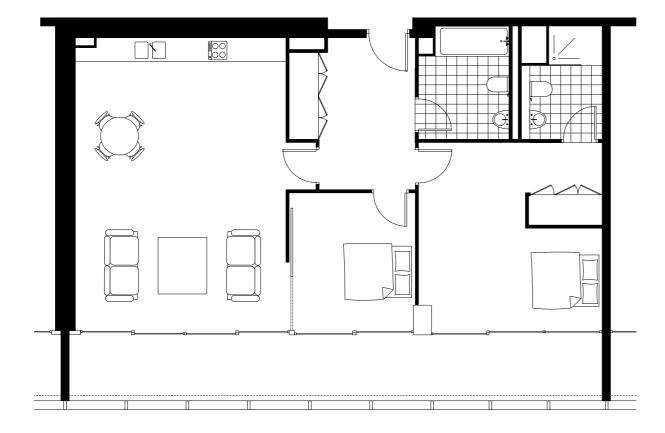

# **2** Bed Apartment

2 Bedroom, 2 Bathroom apartment, with South facing internal terrace and views South & East. Levels 25 - 41 Levels 38 - 41 Apartments 3803 - 4103

Levels 25 - 37 Apartments 2503 - 3703

# Key to Floorplates

| Living & Kitchen | 5.8m x 6.0m                                         | 19' 00" x 19' 08" |
|------------------|-----------------------------------------------------|-------------------|
| Main Bedroom     | 2.9m x 2.7m                                         | 09' 06" x 08' 10" |
| En-Suite         | 2.3m x 1.2m                                         | 07' 07" x 03' 11" |
| Bedroom 2        | $2.5 \mathrm{m} \mathrm{x} \mathrm{4.7 \mathrm{m}}$ | 08' 02" x 15' 05" |
| Bathroom 2       | 1.7m x 2.6m                                         | 05' 07" x 08' 06" |
| Terrace          | $8.7 \mathrm{m} \ge 1.5 \mathrm{m}$                 | 28' 07" x 04' 11" |
|                  |                                                     |                   |