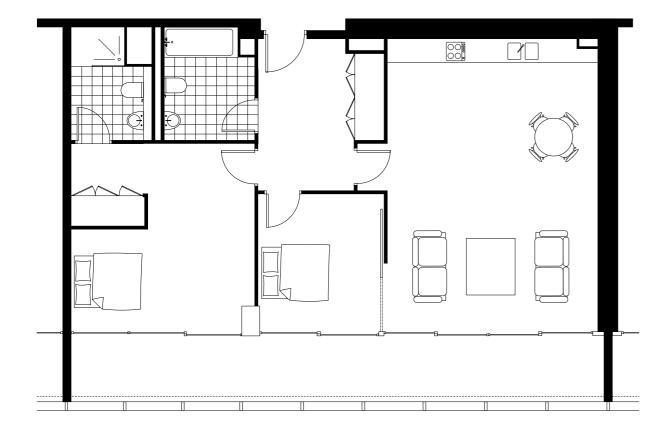

### **2 Bed Apartment**

2 Bedroom, 2 Bathroom apartment, with South facing internal terrace and views South & West. Levels 25 - 41 Levels 38 - 41 Apartments 3807 - 4107

Levels 25 - 37 Apartments 2508 - 3708

# Key to Floorplates

| Living & Dining | 5.9m x 3.8m | 19' 04" x 12' 06" |
|-----------------|-------------|-------------------|
| Kitchen         | 3.4m x 2.1m | 11' 02" x 06' 11" |
| Main Bedroom    | 4.6m x 2.7m | 15' 01" x 08' 10" |
| En-Suite        | 2.4m x 1.2m | 07' 10" x 03' 11" |
| Bedroom 2       | 2.5m x 3.8m | 08' 02" x 12' 06" |
| Bathroom 2      | 2.5m x 1.7m | 08' 02" x 05' 07" |
| Terrace         | 8.7m x 1.5m | 28' 07" x 04' 11" |