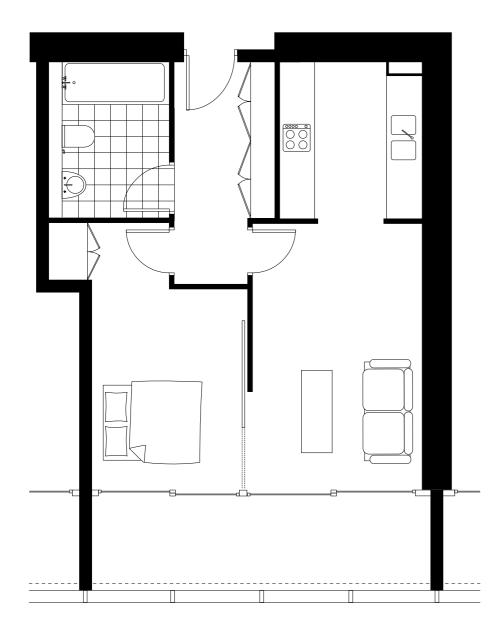

### **<u>1 Bed Apartment</u>**

1 Bedroom apartment, South facing with internal terrace. Levels 25 - 37

Levels 25 - 37 Apartments 2504 - 3704

### **Apartment Schedule**

| Living                  |
|-------------------------|
| Kitchen                 |
| Bedroom (inc. dressing) |
| Bathroom                |
| Terrace                 |

2.9m x 4.5m 09' 06" x 14' 09" 2.5m x 2.5m 08' 02" x 08' 02" 2.5m x 4.5m 08' 02" x 14' 09" 1.7m x 2.5m 05' 07" x 08' 02" 5.7m x 1.5m 18' 08" x 05' 03"