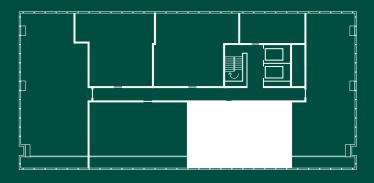

### **<u>1 Bed Apartment</u>**

1 Bedroom apartment, South facing with internal terrace. Levels 25 - 37

Levels 25 - 37 Apartments 2504 - 3704

### **Apartment Schedule**

| Living                  |
|-------------------------|
| Kitchen                 |
| Bedroom (inc. dressing) |
| Bathroom                |
| Terrace                 |

2.9m x 4.5m 09' 06" x 14' 09" 2.5m x 2.5m 08' 02" x 08' 02" 2.5m x 4.5m 08' 02" x 14' 09" 1.7m x 2.5m 05' 07" x 08' 02" 5.7m x 1.5m 18' 08" x 05' 03"