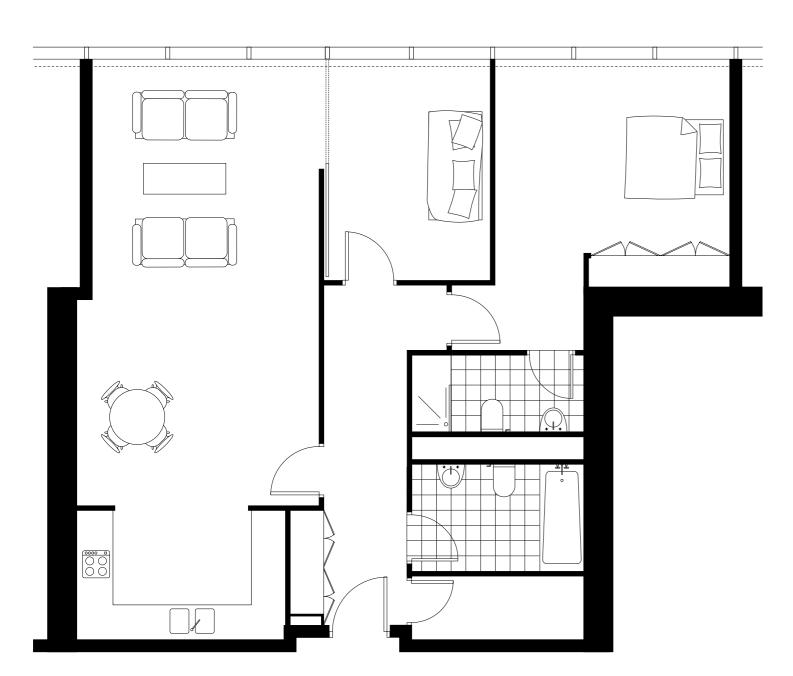

### **<u>2 Bed Apartment</u>**

2 Bedroom, 2 Bathroom apartment, South facing with internal terrace. Levels 38 - 41 Levels 38 - 41 Apartments 3804 - 4104

# Key to Floorplates

| Living       | 2.9m x 4.5m | 09' 06" x 14' 09" |
|--------------|-------------|-------------------|
| Kitchen      | 2.3m x 2.5m | 07' 07" x 08' 02" |
| Main Bedroom | 2.8m x 4.4m | 09' 02" x 14' 05" |
| En-Suite     | 2.0m x 2.4m | 06' 07" x 07' 10" |
| Bedroom 2    | 2.5m x 3.2m | 08' 02" x 10' 06" |
| Bathroom 2   | 1.7m x 2.4m | 05' 07" x 07' 10" |
| Terrace      | 8.6m x 1.5m | 28' 03" x 04' 11" |