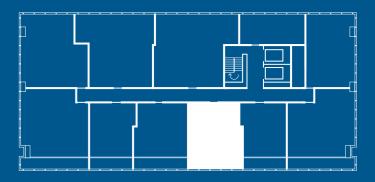

#### Beetham Tower Studio Apartment

Levels 42 - 46 Apartments 4201 - 4601

Levels 38 - 41 Apartments 3801 - 4101

Levels 25 - 37 Apartments 2501 - 3701

### **Studio Apartment**

Studio apartment with views over Manchester City Centre. Floors 25 - 46

# Key to Floorplates

| Living & Kitchen |  |
|------------------|--|
| Bedroom          |  |
| Bathroom         |  |
| WC               |  |

| 3.5m x 3.7m | 11' 06" x 12' 02" |
|-------------|-------------------|
| 2.8m x 2.1m | 09' 02" x 06' 11" |
| l.3m x 1.8m | 04' 03" x 05' 11" |
| l.3m x 1.5m | 04' 03" x 04' 11" |