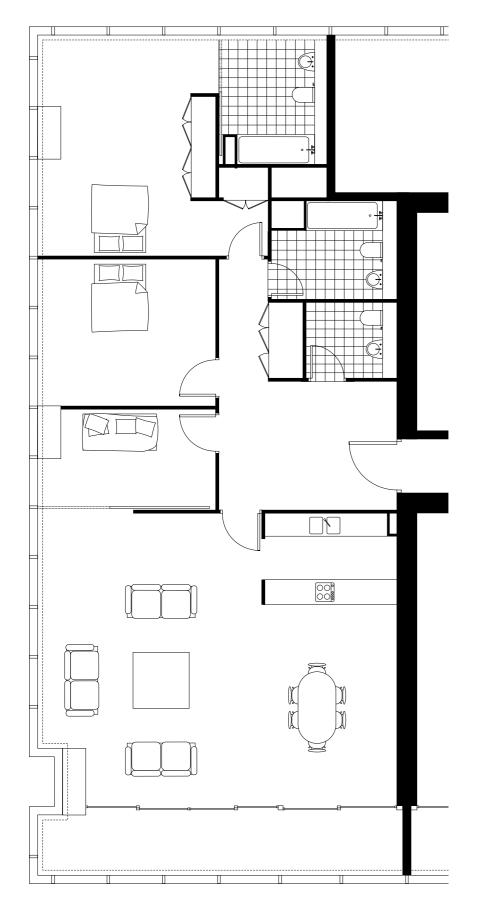

# **2** Bed Apartment

2 Bedroom, 2 Bathroom apartment, with South facing internal terrace and views South & East. Levels 25 - 41 Levels 38 - 41 Apartments 3803 - 4103

Levels 25 - 37 Apartments 2503 - 3703

# Key to Floorplates

| Living & Kitchen | 5.8m x 6.0m                                         | 19' 00" x 19' 08" |
|------------------|-----------------------------------------------------|-------------------|
| Main Bedroom     | 2.9m x 2.7m                                         | 09' 06" x 08' 10" |
| En-Suite         | 2.3m x 1.2m                                         | 07' 07" x 03' 11" |
| Bedroom 2        | $2.5 \mathrm{m} \mathrm{x} \mathrm{4.7 \mathrm{m}}$ | 08' 02" x 15' 05" |
| Bathroom 2       | 1.7m x 2.6m                                         | 05' 07" x 08' 06" |
| Terrace          | $8.7 \mathrm{m} \ge 1.5 \mathrm{m}$                 | 28' 07" x 04' 11" |
|                  |                                                     |                   |