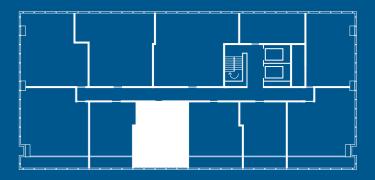

#### Beetham Tower Studio Apartment

Levels 42 - 46 Apartments 4201 - 4601

Levels 38 - 41 Apartments 3801 - 4101

Levels 25 - 37 Apartments 2501 - 3701

### **Studio Apartment**

Studio apartment with views over Manchester City Centre. Floors 25 - 46

# Key to Floorplates

| Living & Kitchen |  |
|------------------|--|
| Bedroom          |  |
| Bathroom         |  |
| WC               |  |

| 3.5m x 3.7m | 11' 06" x 12' 02" |
|-------------|-------------------|
| 2.8m x 2.1m | 09' 02" x 06' 11" |
| l.3m x 1.8m | 04' 03" x 05' 11" |
| l.3m x 1.5m | 04' 03" x 04' 11" |