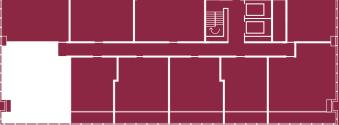

### **Studio Apartment**

Studio apartment with views over Manchester City Centre. Floors 25 - 46

# Key to Floorplates

| Living & Kitchen |  |
|------------------|--|
| Bedroom          |  |
| Bathroom         |  |
| WC               |  |

| 3.5m x 3.7m | 11' 06" x 12' 02" |
|-------------|-------------------|
| 2.8m x 2.1m | 09' 02" x 06' 11" |
| l.3m x 1.8m | 04' 03" x 05' 11" |
| l.3m x 1.5m | 04' 03" x 04' 11" |