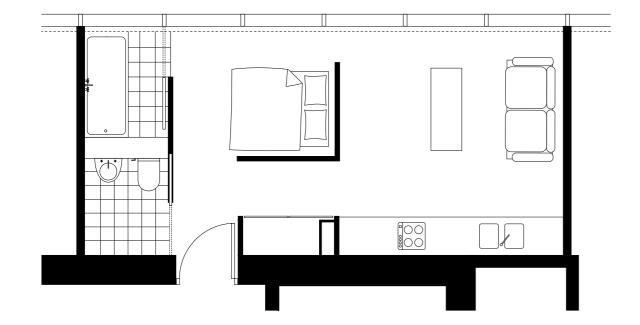

### **Studio Apartment**

Studio apartment with views over Manchester City Centre. Floors 25 - 46

# Key to Floorplates

| Living & Kitchen |  |
|------------------|--|
| Bedroom          |  |
| Bathroom         |  |
| WC               |  |

| 3.5m x 3.7m | 11' 06" x 12' 02" |
|-------------|-------------------|
| 2.8m x 2.1m | 09' 02" x 06' 11" |
| l.3m x 1.8m | 04' 03" x 05' 11" |
| l.3m x 1.5m | 04' 03" x 04' 11" |