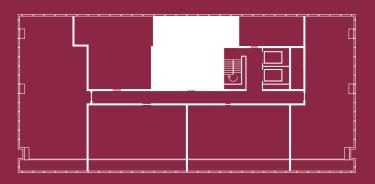

### **Studio Apartment**

Studio apartment with views over Manchester City Centre. Floors 25 - 46

# Key to Floorplates

| Living & Kitchen |  |
|------------------|--|
| Bedroom          |  |
| Bathroom         |  |
| WC               |  |

| 3.5m x 3.7m | 11' 06" x 12' 02" |
|-------------|-------------------|
| 2.8m x 2.1m | 09' 02" x 06' 11" |
| l.3m x 1.8m | 04' 03" x 05' 11" |
| l.3m x 1.5m | 04' 03" x 04' 11" |