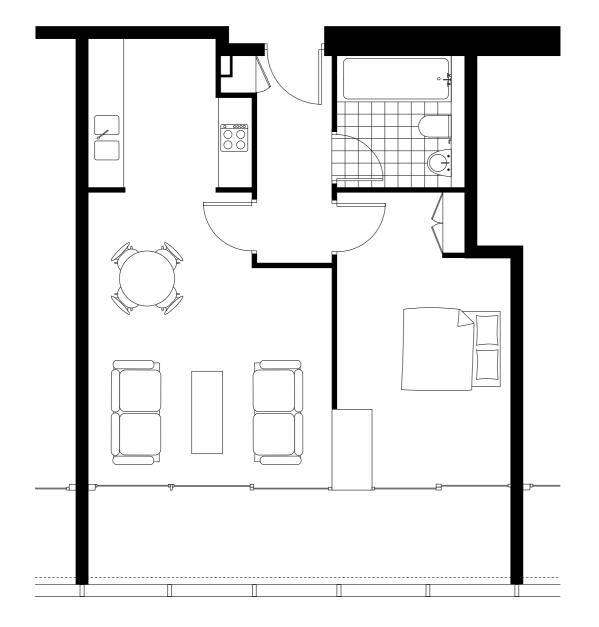

### **Studio Apartment**

Studio apartment with views over Manchester City Centre. Floors 25 - 46

# Key to Floorplates

| Living & Kitchen |  |
|------------------|--|
| Bedroom          |  |
| Bathroom         |  |
| WC               |  |

| 3.5m x 3.7m | 11' 06" x 12' 02" |
|-------------|-------------------|
| 2.8m x 2.1m | 09' 02" x 06' 11" |
| l.3m x 1.8m | 04' 03" x 05' 11" |
| l.3m x 1.5m | 04' 03" x 04' 11" |