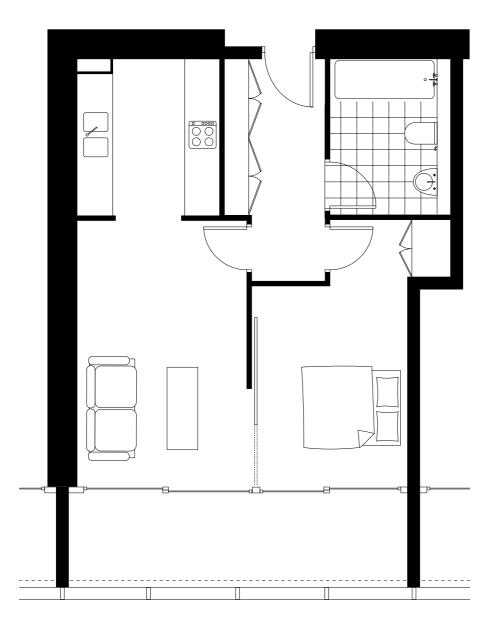

#### Beetham Tower Studio Apartment

Levels 42 - 46 Apartments 4201 - 4601

Levels 38 - 41 Apartments 3801 - 4101

Levels 25 - 37 Apartments 2501 - 3701

### **Studio Apartment**

Studio apartment with views over Manchester City Centre. Floors 25 - 46

# Key to Floorplates

| Living & Kitchen |  |
|------------------|--|
| Bedroom          |  |
| Bathroom         |  |
| WC               |  |

| 3.5m x 3.7m | 11' 06" x 12' 02" |
|-------------|-------------------|
| 2.8m x 2.1m | 09' 02" x 06' 11" |
| l.3m x 1.8m | 04' 03" x 05' 11" |
| l.3m x 1.5m | 04' 03" x 04' 11" |