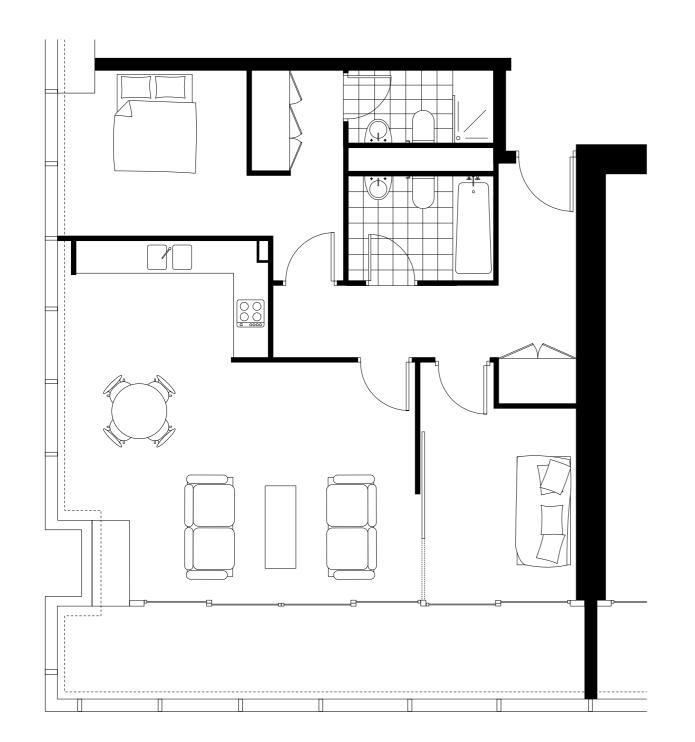

### **<u>2 Bed Apartment</u>**

2 Bedroom apartment, with views East, and North over Manchester City Centre. Levels 25 - 41

Levels 38 - 41 Apartments 3802 - 4102

Levels 25 - 37 Apartments 2502 - 3702

### Apartment Schedule

Living & Kitchen Main Bedroom Bathroom Bedroom 2

7.0m x 5.0m 22' 12" x 16' 05" 3.4m x 3.0m 11' 02" x 09' 10" 1.7m x 2.5m 05' 07" x 08' 02" 3.4m x 2.4m 11' 02" x 07' 10"