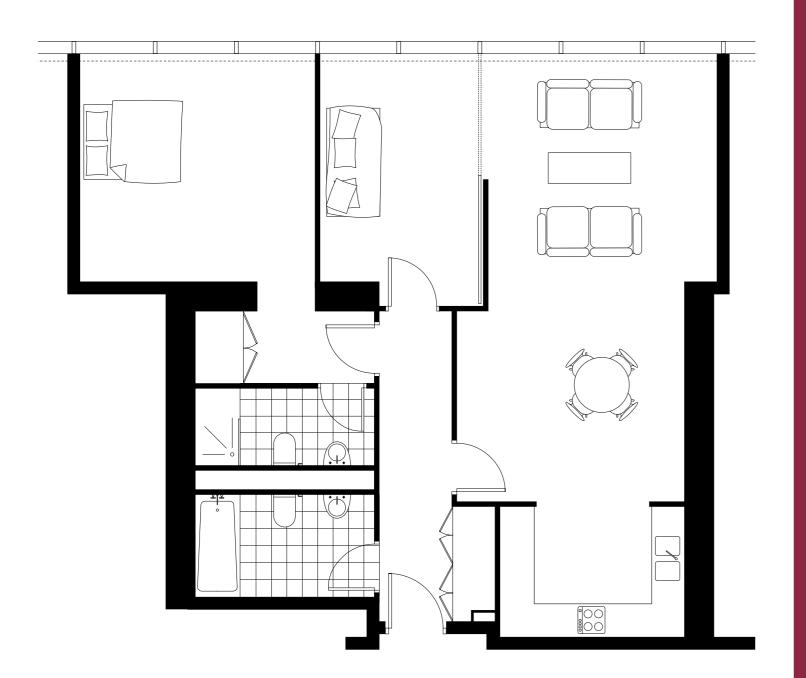

# **2** Bed Apartment

2 Bedroom, 2 Bathroom apartment, with South facing internal terrace and views South & East. Levels 25 - 41 Levels 38 - 41 Apartments 3803 - 4103

Levels 25 - 37 Apartments 2503 - 3703

# Key to Floorplates

| Living & Kitchen | 5.8m x 6.0m                                         | 19' 00" x 19' 08" |
|------------------|-----------------------------------------------------|-------------------|
| Main Bedroom     | 2.9m x 2.7m                                         | 09' 06" x 08' 10" |
| En-Suite         | 2.3m x 1.2m                                         | 07' 07" x 03' 11" |
| Bedroom 2        | $2.5 \mathrm{m} \mathrm{x} \mathrm{4.7 \mathrm{m}}$ | 08' 02" x 15' 05" |
| Bathroom 2       | 1.7m x 2.6m                                         | 05' 07" x 08' 06" |
| Terrace          | $8.7 \mathrm{m} \ge 1.5 \mathrm{m}$                 | 28' 07" x 04' 11" |
|                  |                                                     |                   |